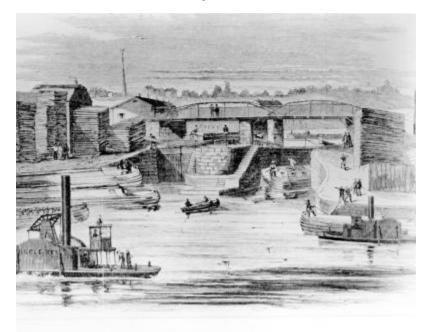

# **Erie Canal. Early Canal Illustration**

Unidentified photo of an illustration of early Erie Canal.

Identifier NYSA\_A0834-77\_005

Alternate Identifier DMS ID Number: 587

Date circa 1888

**Repository** New York State Archives