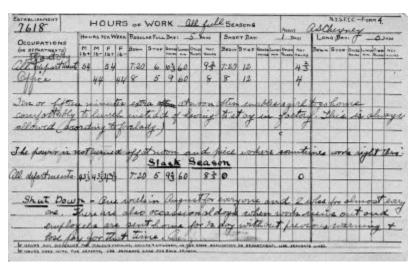

# N.Y.S.F.I.C. Form 4: Hours of Work, Establishment 7618

The Factory Investigating Commission's Hours of Work data card for Geo. P. Ide & Co.'s shirt factory in Albany, New York. The card lists the total hours worked per week and normal work hours on full and short days for employees according to their occupation, age, and gender. The card also has notes about the lunch hour and work hours during the slack season.