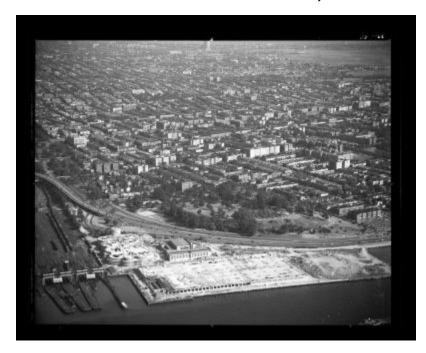

# Owl's Head Pollution Control, N.Y.

View of a pollution control plant near Owl's Head Park in the Bay Ridge section of Brooklyn, New York City. The plant appears to be right on New York Harbor.