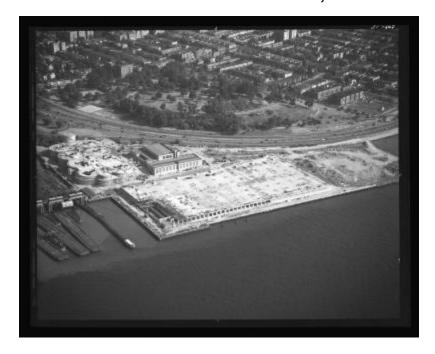

# Owl's Head Pollution Control, N.Y.

View of a pollution control plant near Owl's Head Park in the Bay Ridge section of Brooklyn, New York City. The plant appears to be right on New York Harbor.